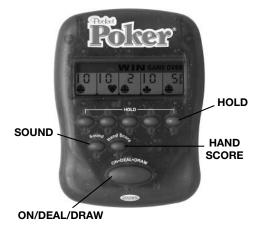

### **TO PLAY**

SOUND button - Press to turn the sound on/off.

#### ON/DEAL/DRAW button

F

- Press to turn on the game (The game turns itself off after sitting idle for two minutes.)
- Press to **DEAL** the cards. 5 points are automatically bet for you.
- After you HOLD the cards you want to keep, press this button again to DRAW your new cards.

**HAND SCORE button -** When "**GAME OVER**" is flashing, press to change the screen between your current score and last hand. Your score is automatically calculated after each hand.

After the initial deal, press the HOLD button below each card you want to keep. Press HOLD again if you wish to delete the hold on that card.

When "Game Over" is flashing, you may use the switch on the back to change between Draw Poker and Deuces Poker.

**Note:** If the player's point total gets down to zero, 100 points is automatically added to that total. Maximum Score: 99.995.

**Deuces Poker -** A switch is located at the back for switching between Draw Poker and Deuces Poker.

**Note:** Be sure to leave the switch in the 'Off' position a few seconds before switching games to allow the electronics to reset.